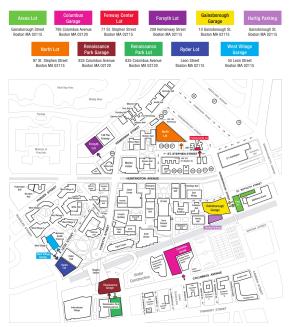

## 1<sup>st</sup> Day Parking for New Hires

All newly hired employees are eligible to receive free parking on their Hire Date!

In order to receive free parking on your Hire Date, each new employee must park in the Columbus Garage (795 Columbus Garage, Boston, MA 02120). Upon arrival at the garage, please take a ticket to enter and park in any non-reserved parking spaces. Once parked, please email a picture of your parking ticket to the MasParc Customer Service Office (contact@masparc.com) with "1st Day Parking" in the subject